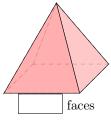

### A.2 COUNTING FACES

Ex 8: How many faces does this square Pyramid have?

Ex 9: How many faces does this triangular pyramid have?

Ex 10: How many faces does this eight-faced die have?