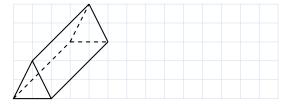

### Ex 21:

Draw this cube on your graph paper.

Ex 22:

Draw this triangular prism on your graph paper.

Ex 23:

Draw this pyramid on your graph paper.