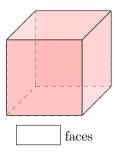

### A.3 COUNTING EDGES

Ex 11: How many edges does this cube have?

Ex 13: How many edges does this square Pyramid have?