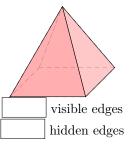

### **B.1 COUNTING VISIBLE AND HIDDEN EDGES**

**Ex 17:** Count the number of visible and hidden edges on this cube

**Ex 18:** Count the number of visible and hidden edges on this eight-faced die.

**Ex 19:** Count the number of visible and hidden edges on this square Pyramid.