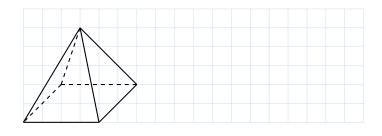

### A.2 COUNTING FACES

Ex 8: How many faces does this square Pyramid have?

Ex 9: How many faces does this triangular pyramid have?

Ex 10: How many faces does this eight-faced die have?

### A.4 COUNTING VERTICES

Ex 14: How many vertices does this cube have?

Ex 15: How many vertices does this eight-faced die have?

Ex 16: How many vertices does this triangular pyramid have?

### **B.1 COUNTING VISIBLE AND HIDDEN EDGES**

**Ex 17:** Count the number of visible and hidden edges on this cube

**Ex 18:** Count the number of visible and hidden edges on this eight-faced die.

**Ex 19:** Count the number of visible and hidden edges on this square Pyramid.