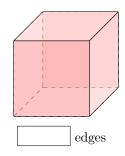

### A.3 COUNTING EDGES

Ex 11: How many edges does this cube have?

Ex 13: How many edges does this square Pyramid have?