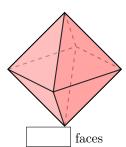

### A.2 COUNTING FACES

Ex 8: How many faces does this square Pyramid have?

Ex 9: How many faces does this triangular pyramid have?

Ex 10: How many faces does this eight-faced die have?