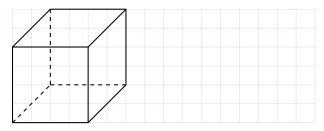

### **B.1 COUNTING VISIBLE AND HIDDEN EDGES**

**Ex 17:** Count the number of visible and hidden edges on this cube

**Ex 18:** Count the number of visible and hidden edges on this eight-faced die.

**Ex 19:** Count the number of visible and hidden edges on this square Pyramid.

### **B.2 DRAWING THREE-DIMENSIONAL SHAPES**

Ex 20:

Draw this cube on your graph paper.