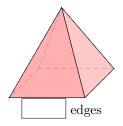

### A.4 COUNTING VERTICES

Ex 14: How many vertices does this cube have?

Ex 15: How many vertices does this eight-faced die have?

Ex 16: How many vertices does this triangular pyramid have?