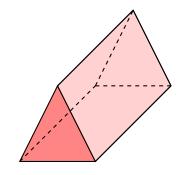

### A.2 COUNTING FACES

Ex 8: How many faces does this square Pyramid have?

Ex 9: How many faces does this triangular pyramid have?

Ex 10: How many faces does this eight-faced die have?