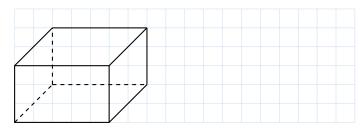

### Ex 21:

Draw this cube on your graph paper.

Ex 22:

Draw this triangular prism on your graph paper.

Ex 23:

Draw this pyramid on your graph paper.