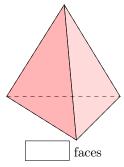

### A.2 COUNTING FACES

Ex 8: How many faces does this square Pyramid have?

Ex 9: How many faces does this triangular pyramid have?

Ex 10: How many faces does this eight-faced die have?