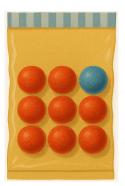

Choose one answer:

- $\hfill\square$  Impossible
- □ Less Likely
- $\Box\,$  Even Chance
- $\hfill\square$  Most Likely
- $\Box$ Certain

MCQ 11: What is the chance of picking a blue candy from a bag with 9 red candies and 1 blue candy?

Choose one answer:

- $\Box$  Impossible
- $\Box$  Less Likely
- $\Box\,$  Even Chance
- $\Box$  Most Likely
- $\Box$  Certain

**MCQ 12:** What is the chance of picking a red candy from a bag with 9 red candies and 1 blue candy?

Choose one answer:

- $\Box$  Impossible
- $\Box$  Less Likely
- $\Box\,$  Even Chance
- $\square$  Most Likely
- $\Box$ Certain