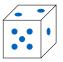

## A.3 FINDING THE PROBABILITY IN A DICE EXPERIMENT

MCQ 13: What is the chance of getting a 3 when you roll a die?

Choose one answer:

- $\Box$  Impossible
- $\Box$  Less Likely
- $\Box\,$  Even Chance
- $\hfill\square$  Most Likely
- $\Box$  Certain

MCQ 14: What is the chance of **not** getting a 3 when you roll a die?

Choose one answer:

- $\Box$  Impossible
- $\Box$  Less Likely
- $\Box\,$  Even Chance
- $\Box$  Most Likely
- $\Box\,$  Certain

**MCQ 15:** What is the chance of getting an even number (2, 4, or 6) when you roll a die?

#### Choose one answer:

- $\Box$  Impossible
- $\Box$  Less Likely
- $\hfill\square$  Even Chance
- $\Box$  Most Likely
- $\Box$  Certain

**MCQ 16:** What is the chance of getting a 7 when you roll a die?

Choose one answer:

- $\Box~{\rm Impossible}$
- $\Box$  Less Likely
- $\Box\,$  Even Chance
- $\Box$  Most Likely
- $\Box$  Certain