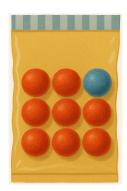

# A.2 FINDING THE PROBABILITY IN A DRAWING EXPERIMENT

**MCQ 9:** What is the chance of picking a red candy from a bag with 4 red candies and 4 blue candies?

### Choose one answer:

- $\Box$  Impossible
- $\Box$  Less Likely
- $\hfill\square$  Even Chance
- $\hfill\square$  Most Likely
- $\Box$  Certain

**MCQ 10:** What is the chance of picking a blue candy from a bag with 4 red candies and 4 blue candies?