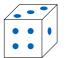

## A.3 FINDING THE PROBABILITY IN A DICE EXPERIMENT

MCQ 13: What is the chance of getting a 3 when you roll a die?

Choose one answer:

- $\Box$  Impossible
- $\Box$  Less Likely
- $\Box\,$  Even Chance
- $\hfill\square$  Most Likely
- $\Box$  Certain

MCQ 14: What is the chance of **not** getting a 3 when you roll a die?

Choose one answer:

- $\Box$  Impossible
- $\Box$  Less Likely
- $\Box\,$  Even Chance
- $\Box$  Most Likely
- $\Box\,$  Certain

**MCQ 15:** What is the chance of getting an even number (2, 4, or 6) when you roll a die?

#### Choose one answer:

- $\Box$  Impossible
- $\Box$  Less Likely
- $\hfill\square$  Even Chance
- $\Box$  Most Likely
- $\Box$  Certain

**MCQ 16:** What is the chance of getting a 7 when you roll a die?

Choose one answer:

- $\Box~{\rm Impossible}$
- $\Box$  Less Likely
- $\Box\,$  Even Chance
- $\Box$  Most Likely
- $\Box$  Certain