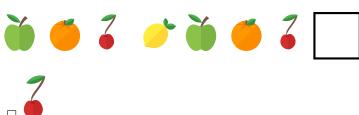

## **à** • **à** • **à** • A PERIODIC SEQUENCE A.1 FINDING THE NEXT SHAPE IN THE PATTERN MCQ 4: 1-1 MCQ 1: **→** 7 **→** 7 Answer:Answer:A.2 FINDING THE NEXT SHAPE IN THE PATTERN 1-1-1 **→** 7 **→** 7 MCQ 5: MCQ 2: 7 6 7 7 Answer: Answer:👉 7 🐞 👉 7 💥 7 6 7 6 MCQ 6: MCQ 3: **\*** \* \* \*