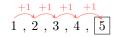

#### **B.1 FINDING THE NEXT NUMBER**

Ex 17:

0, 1, 2, 3, 4, 5

Answer:

Ex 18:

 $7, 6, 5, 4, \boxed{3}$ .

Answer:

Ex 19: