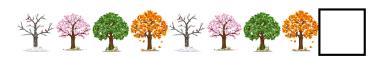

#### **SEQUENCES**

## **à** • **à** • **à** • A PERIODIC SEQUENCE A.1 FINDING THE NEXT SHAPE IN THE PATTERN MCQ 4: 1-1 MCQ 1: **→** 7 **→** 7 Answer:Answer:A.2 FINDING THE NEXT SHAPE IN THE PATTERN 1-1-1 **→** 7 **→** 7 MCQ 5: MCQ 2: 7 6 7 7 Answer: Answer:👉 7 🐞 👉 7 💥 7 6 7 6 MCQ 6: MCQ 3: **\*** \* \* \*

Answer:





#### MCQ 7:







#### Answer:



#### MCQ 8:







Answer:



### A.3 FINDING THE NEXT SHAPE IN THE PATTERN 1-1-1-1

#### MCQ 9:







#### Answer:



#### MCQ 10:











#### Answer:



#### MCQ 11:











#### Answer:



MCQ 12:



# 















#### MCQ 16:







#### **B NUMERICAL SEQUENCE**

#### **B.1 FINDING THE NEXT NUMBER**

Ex 17:

0, 1, 2, 3, 4, 5

Answer:



Ex 18:

 $7, 6, 5, 4, \boxed{3}$ .

Answer:



Ex 19:

0, 2, 4, 6, 8.

Answer:

+2 +2 +2 +20, 2, 4, 6, 8

Ex 20:

1, 3, 5, 7, 9.

Answer:



Ex 21:

 $10, 8, 6, 4, \boxed{2}$ .

Answer:

Ex 22:

0, 5, 10, 15, 20

Answer:

0 , 5 , 10 , 15 , 20

Ex 23:

1, 4, 7, 10, 13.

Answer:

1,4,7,10,13

Ex 24:

0, 4, 8, 12, 16.

Answer:

0,4,8,12,16

Ex 25:

 $20, 17, 14, 11, \boxed{8}$ .

Answer:

20, 17, 14, 11, 8