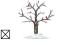

#### **SEQUENCES**

## **à** • **à** • **à** • A PERIODIC SEQUENCE A.1 FINDING THE NEXT SHAPE IN THE PATTERN MCQ 4: 1-1 MCQ 1: **→** 7 **→** 7 Answer:Answer:A.2 FINDING THE NEXT SHAPE IN THE PATTERN 1-1-1 **→** 7 **→** 7 MCQ 5: MCQ 2: 7 6 7 7 Answer: Answer:👉 7 🐞 👉 7 💥 7 6 7 6 MCQ 6: MCQ 3: **\*** \* \* \*

Answer:





#### MCQ 7:







#### Answer:



#### MCQ 8:







Answer:



### A.3 FINDING THE NEXT SHAPE IN THE PATTERN 1-1-1-1

#### MCQ 9:







#### Answer:



#### MCQ 10:











#### Answer:



#### MCQ 11:











#### Answer:



MCQ 12:



# 















#### MCQ 16:







#### **B NUMERICAL SEQUENCE**

#### **B.1 FINDING THE NEXT NUMBER**

Ex 17:

0, 1, 2, 3, 4, 5

Answer:



Ex 18:

 $7, 6, 5, 4, \boxed{3}$ .

Answer:



Ex 19:

0, 2, 4, 6, 8.

Answer:

+2 +2 +2 +20, 2, 4, 6, 8

Ex 20:

1, 3, 5, 7, 9.

Answer:



Ex 21:

 $10, 8, 6, 4, \boxed{2}$ .

Answer:

Ex 22:

0, 5, 10, 15, 20

Answer:

0 , 5 , 10 , 15 , 20

Ex 23:

1, 4, 7, 10, 13.

Answer:

1,4,7,10,13

Ex 24:

0, 4, 8, 12, 16.

Answer:

0,4,8,12,16

Ex 25:

 $20, 17, 14, 11, \boxed{8}$ .

Answer:

20, 17, 14, 11, 8