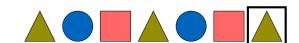

## **à** • **à** • **à** • A PERIODIC SEQUENCE A.1 FINDING THE NEXT SHAPE IN THE PATTERN MCQ 4: 1-1 MCQ 1: **→** 7 **→** 7 Answer:Answer:A.2 FINDING THE NEXT SHAPE IN THE PATTERN 1-1-1 **→** 7 **→** 7 MCQ 5: MCQ 2: 7 6 7 7 Answer: Answer:👉 7 🐞 👉 7 💥 7 6 7 6 MCQ 6: MCQ 3: **\*** \* \* \*