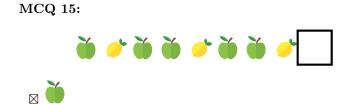

#### **SEQUENCES**

## **à** • **à** • **à** • A PERIODIC SEQUENCE A.1 FINDING THE NEXT SHAPE IN THE PATTERN MCQ 4: 1-1 MCQ 1: **→** 7 **→** 7 Answer:Answer:A.2 FINDING THE NEXT SHAPE IN THE PATTERN 1-1-1 **→** 7 **→** 7 MCQ 5: MCQ 2: 7 6 7 7 Answer: Answer:👉 7 🐞 👉 7 💥 7 6 7 6 MCQ 6: MCQ 3: **\*** \* \* \*

Answer:





#### MCQ 7:







#### Answer:



#### MCQ 8:







Answer:



### A.3 FINDING THE NEXT SHAPE IN THE PATTERN 1-1-1-1

#### MCQ 9:







#### Answer:



#### MCQ 10:











#### Answer:



#### MCQ 11:











#### Answer:



MCQ 12:



# 















#### MCQ 16:







#### **B NUMERICAL SEQUENCE**

#### **B.1 FINDING THE NEXT NUMBER**

Ex 17:

0, 1, 2, 3, 4, 5

Answer:



Ex 18:

 $7, 6, 5, 4, \boxed{3}$ .

Answer:



Ex 19:

0, 2, 4, 6, 8.

Answer:

+2 +2 +2 +20, 2, 4, 6, 8

Ex 20:

1, 3, 5, 7, 9.

Answer:



Ex 21:

 $10, 8, 6, 4, \boxed{2}$ .

Answer:

Ex 22:

0, 5, 10, 15, 20

Answer:

0 , 5 , 10 , 15 , 20

Ex 23:

1, 4, 7, 10, 13.

Answer:

1,4,7,10,13

Ex 24:

0, 4, 8, 12, 16.

Answer:

0,4,8,12,16

Ex 25:

 $20, 17, 14, 11, \boxed{8}$ .

Answer:

20, 17, 14, 11, 8