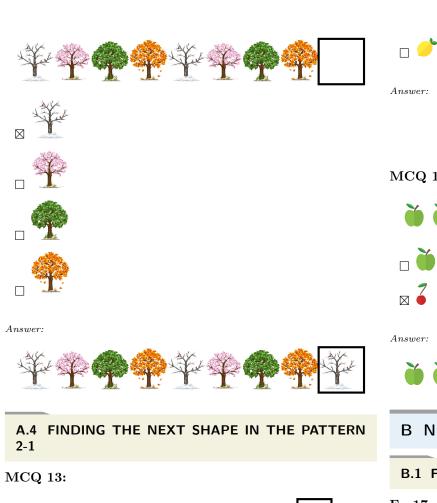

### A.3 FINDING THE NEXT SHAPE IN THE PATTERN 1-1-1-1

#### MCQ 9:

#### Answer:

#### MCQ 10:

#### MCQ 11:

#### Answer:

MCQ 12: