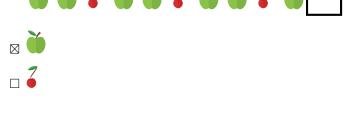

#### **SEQUENCES**

## **à** • **à** • **à** • A PERIODIC SEQUENCE A.1 FINDING THE NEXT SHAPE IN THE PATTERN MCQ 4: 1-1 MCQ 1: **→** 7 **→** 7 Answer:Answer:A.2 FINDING THE NEXT SHAPE IN THE PATTERN 1-1-1 **→** 7 **→** 7 MCQ 5: MCQ 2: 7 6 7 7 Answer: Answer:👉 7 🐞 👉 7 💥 7 6 7 6 MCQ 6: MCQ 3: **\*** \* \* \*

Answer:





#### MCQ 7:







#### Answer:



#### MCQ 8:







Answer:



### A.3 FINDING THE NEXT SHAPE IN THE PATTERN 1-1-1-1

#### MCQ 9:







#### Answer:



#### MCQ 10:











#### Answer:



#### MCQ 11:











#### Answer:



MCQ 12:



# 















#### MCQ 16:







#### **B NUMERICAL SEQUENCE**

#### **B.1 FINDING THE NEXT NUMBER**

Ex 17:

0, 1, 2, 3, 4, 5

Answer:



Ex 18:

 $7, 6, 5, 4, \boxed{3}$ .

Answer:



Ex 19:

0, 2, 4, 6, 8.

Answer:

+2 +2 +2 +20, 2, 4, 6, 8

Ex 20:

1, 3, 5, 7, 9.

Answer:



Ex 21:

 $10, 8, 6, 4, \boxed{2}$ .

Answer:

Ex 22:

0, 5, 10, 15, 20

Answer:

0 , 5 , 10 , 15 , 20

Ex 23:

1, 4, 7, 10, 13.

Answer:

1,4,7,10,13

Ex 24:

0, 4, 8, 12, 16.

Answer:

0,4,8,12,16

Ex 25:

 $20, 17, 14, 11, \boxed{8}$ .

Answer:

20, 17, 14, 11, 8