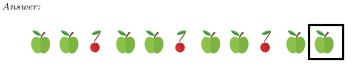

#### **SEQUENCES**

## **à** • **à** • **à** • A PERIODIC SEQUENCE A.1 FINDING THE NEXT SHAPE IN THE PATTERN MCQ 4: 1-1 MCQ 1: **→** 7 **→** 7 Answer:Answer:A.2 FINDING THE NEXT SHAPE IN THE PATTERN 1-1-1 **→** 7 **→** 7 MCQ 5: MCQ 2: 7 6 7 7 Answer: Answer:👉 7 🐞 👉 7 💥 7 6 7 6 MCQ 6: MCQ 3: **\*** \* \* \*

Answer:





#### MCQ 7:







#### Answer:



#### MCQ 8:







Answer:



### A.3 FINDING THE NEXT SHAPE IN THE PATTERN 1-1-1-1

#### MCQ 9:







#### Answer:



#### MCQ 10:











#### Answer:



#### MCQ 11:











#### Answer:



MCQ 12:



# 















#### MCQ 16:







#### **B NUMERICAL SEQUENCE**

#### **B.1 FINDING THE NEXT NUMBER**

Ex 17:

0, 1, 2, 3, 4, 5

Answer:



Ex 18:

 $7, 6, 5, 4, \boxed{3}$ .

Answer:



Ex 19:

0, 2, 4, 6, 8.

Answer:

+2 +2 +2 +20, 2, 4, 6, 8

Ex 20:

1, 3, 5, 7, 9.

Answer:



Ex 21:

 $10, 8, 6, 4, \boxed{2}$ .

Answer:

Ex 22:

0, 5, 10, 15, 20

Answer:

0 , 5 , 10 , 15 , 20

Ex 23:

1, 4, 7, 10, 13.

Answer:

1,4,7,10,13

Ex 24:

0, 4, 8, 12, 16.

Answer:

0,4,8,12,16

Ex 25:

 $20, 17, 14, 11, \boxed{8}$ .

Answer:

20, 17, 14, 11, 8