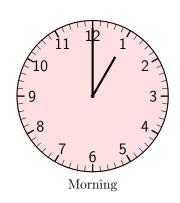

Ex 20:

What time does this clock show?

What time does this clock show?

It's :00 in the morning.