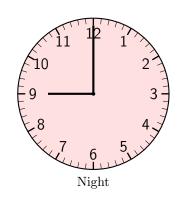

Ex 20:

What time does this clock show?

What time does this clock show?

It's :00 in the morning.