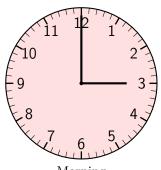

#### D.1 READING CLOCKS FOR O'CLOCK TIMES

Ex 17:

:00 in the morning.

It's

Ex 18:

It's :00 in the afternoon.

What time does this clock show?

It's :00 at night.

Ex 20:

What time does this clock show?

What time does this clock show?

It's :00 in the morning.