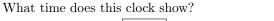

#### D.1 READING CLOCKS FOR O'CLOCK TIMES

Ex 17:

:00 in the morning.

It's

Ex 18:

It's :00 in the afternoon.

What time does this clock show?

It's :00 at night.