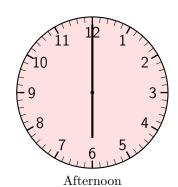

#### D.1 READING CLOCKS FOR O'CLOCK TIMES

Ex 17:

:00 in the morning.

It's

Ex 18:

It's :00 in the afternoon.

What time does this clock show?

It's :00 at night.