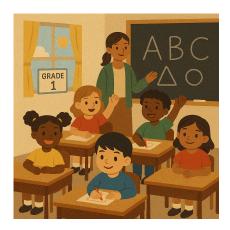

#### B.1 GUESSING THE TIME OF DAY

MCQ 7:

Check the part of the day shown in this picture:

- $\Box$  Morning
- $\Box$ Noon
- $\Box$ Afternoon
- $\Box$  Evening

#### MCQ 8:

Check the part of the day shown in this picture:

- $\Box$  Morning
- $\Box$ Noon
- $\Box$  Afternoon
- $\Box$  Evening
- MCQ 9:

Check the part of the day shown in this picture:

- $\Box$  Morning
- $\Box$  Noon
- $\Box$  Afternoon
- $\Box$  Evening

### MCQ 10:

Check the part of the day shown in this picture:

- $\Box$  Morning
- $\Box$  Noon
- $\Box$  Afternoon
- $\Box$  Evening