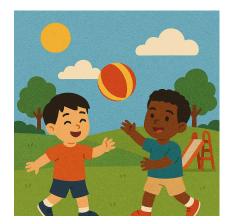

#### B.1 GUESSING THE TIME OF DAY

MCQ 7:

Check the part of the day shown in this picture:

- $\Box$  Morning
- $\Box$ Noon
- $\Box$ Afternoon
- $\Box$  Evening

#### MCQ 8:

Check the part of the day shown in this picture:

- $\Box$  Morning
- $\Box$ Noon
- $\Box$  Afternoon
- $\Box$  Evening
- MCQ 9:

Check the part of the day shown in this picture:

- $\Box$  Morning
- $\Box$  Noon
- $\Box$  Afternoon
- $\Box$  Evening