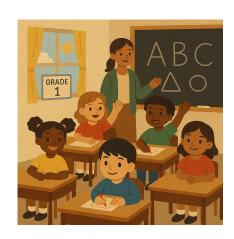

#### MCQ 7:

Check the part of the day shown in this picture:

☐ Morning

□ Noon

☐ Afternoon

□ Evening