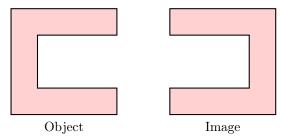

☐ Reflection

☐ Rotation

MCQ 5: Which transformation is shown in the diagram?

Choose the correct answer:

☐ Translation

□ Reflection

 $\square$  Rotation

MCQ 6: Which transformation is shown in the diagram?

Choose the correct answer:

☐ Translation

□ Reflection

 $\square$  Rotation