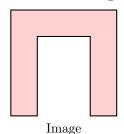

Object

Choose the correct answer:

☐ Translation

□ Reflection

☐ Rotation

MCQ 4: Which transformation is shown in the diagram?

Choose the correct answer:

 $\square$  Translation

☐ Reflection

☐ Rotation

MCQ 5: Which transformation is shown in the diagram?

Choose the correct answer:

☐ Translation

□ Reflection

 $\square$  Rotation

MCQ 6: Which transformation is shown in the diagram?