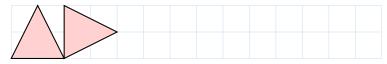

□ Reflection

□ Rotation

MCQ 2: Which transformation is shown in the diagram?

Choose the correct answer:

☐ Translation

□ Reflection

□ Rotation

MCQ 3: Which transformation is shown in the diagram?

Object

Choose the correct answer:

☐ Translation

□ Reflection

☐ Rotation

MCQ 4: Which transformation is shown in the diagram?

Choose the correct answer:

 $\square$  Translation