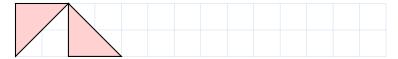

#### A.1 IDENTIFYING TYPES OF TRANSFORMATIONS

MCQ 1: Which transformation is shown in the diagram?

Choose the correct answer:

|   |         | 1       |
|---|---------|---------|
| 1 | l Trans | lation  |
| _ | i iians | iauioi. |

□ Reflection

□ Rotation

MCQ 2: Which transformation is shown in the diagram?

Choose the correct answer:

☐ Translation

□ Reflection

□ Rotation

MCQ 3: Which transformation is shown in the diagram?