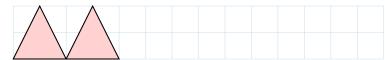

#### **B.1 DRAWING PATTERNS**

Ex 7: Complete the pattern on grid paper by translating the triangle:

Ex 8: Complete the pattern on grid paper by rotating the triangle:

Ex 9: Complete the pattern on grid paper by reflecting the triangle:

### **B.2 DRAWING PATTERNS**

 $\mathbf{Ex}\ \mathbf{10:}$  Complete the pattern on grid paper by translating the triangle:

Ex 11: Complete the pattern on grid paper by rotating the triangle:

Ex 12: Complete the pattern on grid paper by reflecting the triangle: