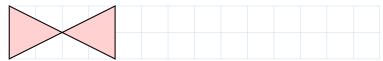

Object

Choose the correct answer:

☐ Translation

□ Reflection

☐ Rotation

MCQ 4: Which transformation is shown in the diagram?

Choose the correct answer:

 $\square$  Translation

☐ Reflection

☐ Rotation

MCQ 5: Which transformation is shown in the diagram?

Choose the correct answer:

☐ Translation

□ Reflection

 $\square$  Rotation

MCQ 6: Which transformation is shown in the diagram?