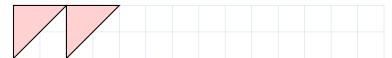

☐ Reflection

☐ Rotation

MCQ 5: Which transformation is shown in the diagram?

Choose the correct answer:

☐ Translation

□ Reflection

 $\square$  Rotation

MCQ 6: Which transformation is shown in the diagram?

Choose the correct answer:

☐ Translation

□ Reflection

 $\square$  Rotation