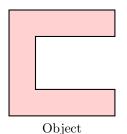

#### A.1 IDENTIFYING TYPES OF TRANSFORMATIONS

MCQ 1: Which transformation is shown in the diagram?

Choose the correct answer:

|   |         | 1       |
|---|---------|---------|
| 1 | l Trans | lation  |
| _ | i iians | iauioi. |

□ Reflection

□ Rotation

MCQ 2: Which transformation is shown in the diagram?

Choose the correct answer:

☐ Translation

□ Reflection

□ Rotation

MCQ 3: Which transformation is shown in the diagram?

Object

Choose the correct answer:

☐ Translation

□ Reflection

☐ Rotation

MCQ 4: Which transformation is shown in the diagram?

Choose the correct answer:

 $\square$  Translation